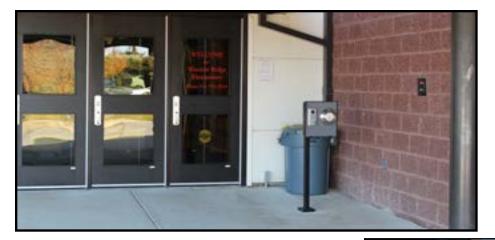

# Warrior Ridge Elementary School Security Vestibule

Interior and Exterior Lighting Upgrades