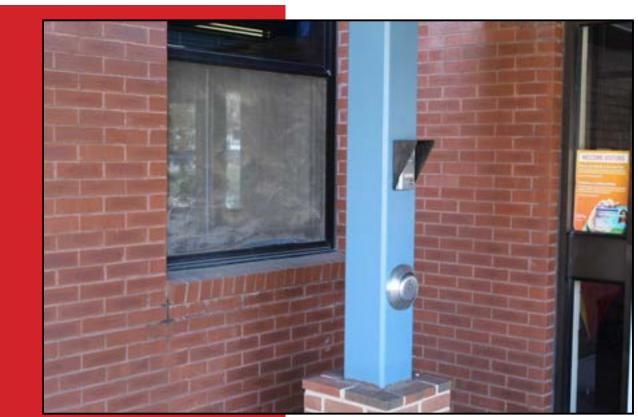

## **Rebecca Boone Elementary School**

Security Vestibule - Accessibility Ramp

HVAC Upgrades - Interior and Exterior Lighting Upgrades

### **Rebecca Boone Elementary School**

Security Vestibule - Accessibility Ramp

HVAC Upgrades - Interior and Exterior Lighting Upgrades