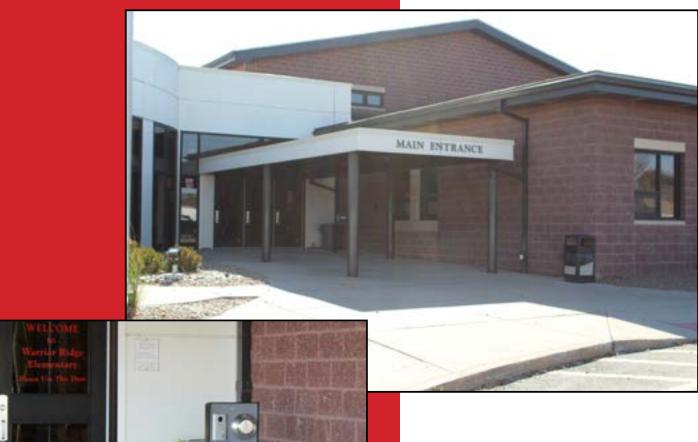

# Warrior Ridge Elementary School Security Vestibule

Interior and Exterior Lighting Upgrades