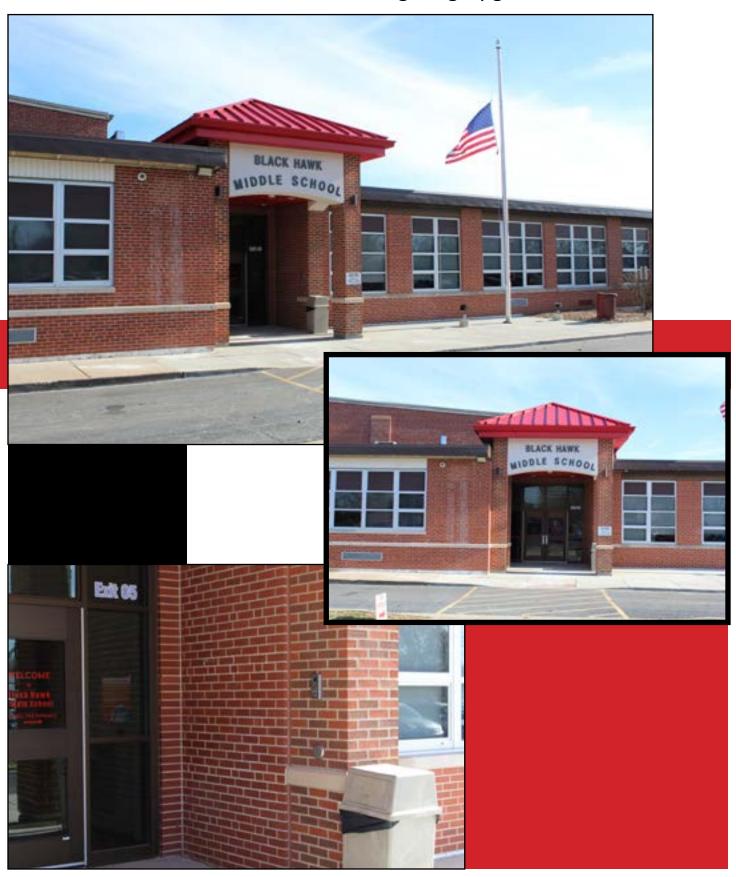

#### **Black Hawk Middle School**

Security Vestibule (Renovation of Two Rooms)
Interior and Exterior Lighting Upgrades