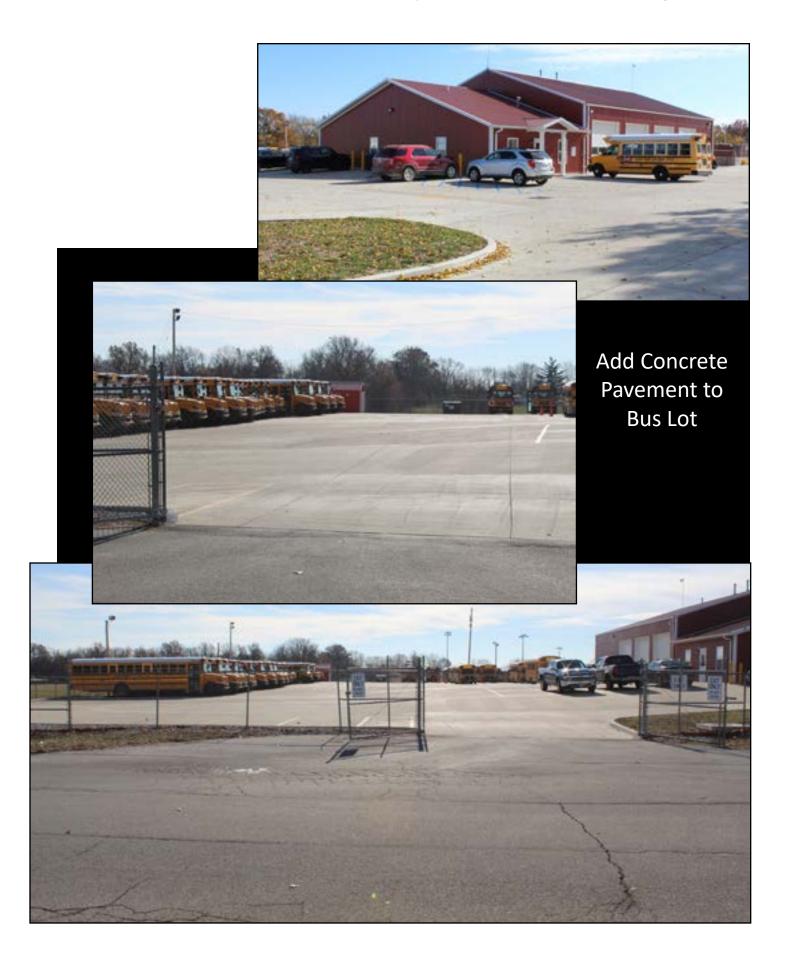

### **Maintenance Facility and Bus Garage**

Add Metal Building for Maintenance Facility

### **Maintenance Facility and Bus Garage**