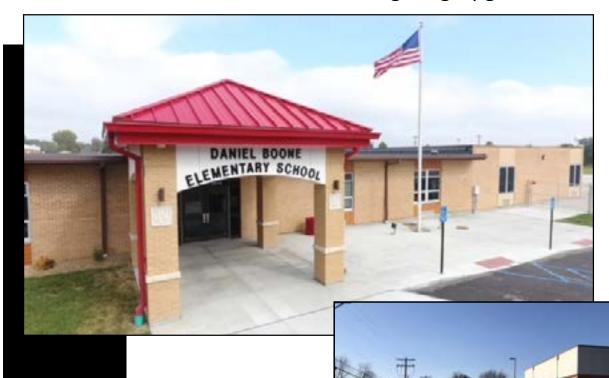

#### **Daniel Boone Elementary School**

New Office Area, New Entrance Alternate for Dropoff/Circulation Drive Loop Interior and Exterior Lighting Upgrades

#### **Daniel Boone Elementary School**

Conference Room, Restroom, New Ramp and Stairs Renovate Existing Restroom Outside Cafeteria